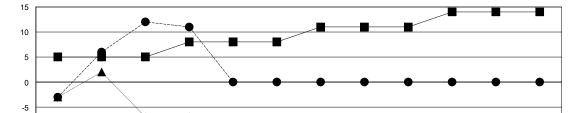

GOALS AND ACTUAL MEMBERS CUMULATIVE

- MEMBER GROWTH NET GOAL

Results as of: 10/31/2019

- ● - MEMBER GROWTH ACTUAL
- ▲ - LAST YEAR MEMBERSHIP ACTUAL

|          | JULY   | AUG   | SEPT | OCT | NOV |
|----------|--------|-------|------|-----|-----|
| DROPPE   | D CLUE | 3S: 0 |      |     |     |
| DROPPE   | D MEM  | IBERS |      |     |     |
| DECEASE  | )      |       |      |     | 1   |
| CLUB CAN | CELLE  | )     |      |     | 0   |
| OTHER    |        |       | 1    | 2   |     |